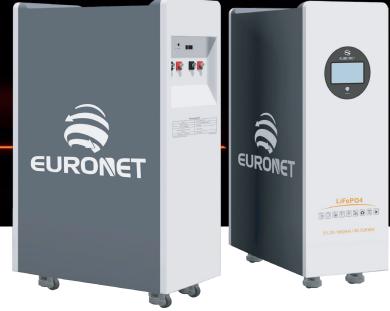

## **PRODUCT OVERVIEW**

Industrial 30.72kWh powerhouse with 200A continuous output. Integrated heating function maintains performance in extreme climates for utility-scale applications.

## **KEY FEATURES**

- Capacity: 600Ah (30.72kWh)
- Voltage: 51.2V DC
- Industrial-scale power (267kg)
- Massive 200A discharge capacity
- Integrated heating function for cold climates
- Ultra-durable steel enclosure
- Designed for long lifespan